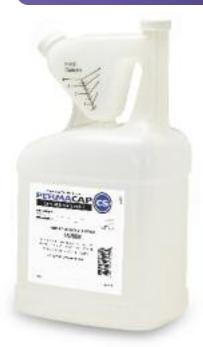

### **PERMACAP CS<sup>™</sup>**

A great solution for effective, monthly or bi-monthly pest control.

#### **PERMACAP CS BENEFITS**

- A general use permethrin spray with longer lasting 30- to 60-day residual control.
- Labeled for residential and commercial applications.
- Great solution for effective, "cool season" control.
- Effectively controls 50 insects.

## PermaCap CS<sup>™</sup>