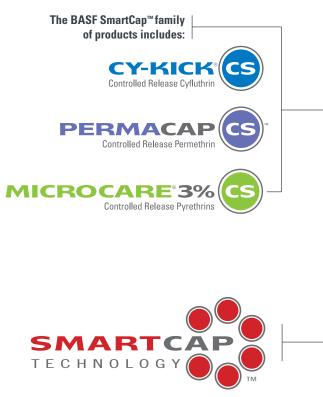

## **SMARTCAP:** High-performance. Residual control. From the best dilutable spray options on the market.

#### SMARTCAP TECHNOLOGY

SmartCap Technology from BASF offers the best in microencapsulation formulation science to provide you with the enhanced residual control and durability on porous surfaces, virtually eliminating costly callbacks.

#### **CY-KICK® CS**

A 90-day residual multi-use insecticide that goes everywhere.

### **PERMACAP CS<sup>™</sup>**

A great solution for effective, monthly or bi-monthly pest control.

#### **MICROCARE® 3% CS**

Extend the life of pyrethrum with the only microencapsulated botanical-based, general-use spray.