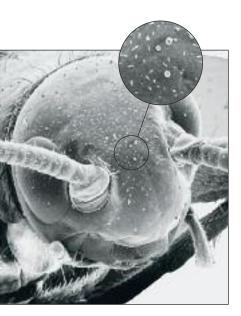

#### SMARTCAP TECHNOLOGY

SmartCap Technology from BASF offers the best in microencapsulation formulation science to provide you with the enhanced residual control and durability on porous surfaces, virtually eliminating costly callbacks.

#### **SMARTCAP BENEFITS**

- Extended residual control SmartCap Technology significantly enhances the residual life of products.
- Enhanced performance on porous and highly absorbent surfaces – Microencapsulation effectively stands up to concrete, mulch and other surfaces as the polymer shell protects the active ingredient making it readily available to pests.
- Shortened contact time for pests Insects easily pick up the optimal sized SmartCap microcapsules, leading to the fast diffusion of the active ingredient into the exoskeleton of the pest.
- Lower mammalian toxicity The microcapsule is designed to release the active ingredient into the exoskeleton of insects – while reducing its exposure to mammals.